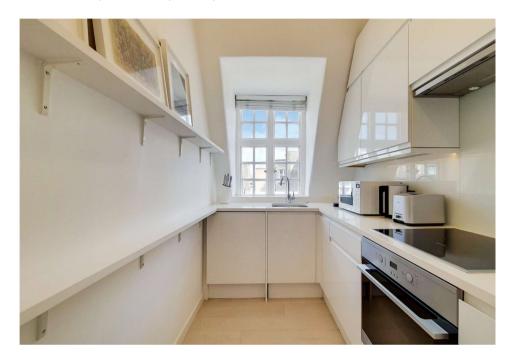

The apartment has two double bedrooms, a large reception room, a separate eat kitchen, and a family bathroom.

There is good ceiling height, a nice Edwardian feel and excellent light in the duel aspect drawing room. The building benefits from a passenger lift.