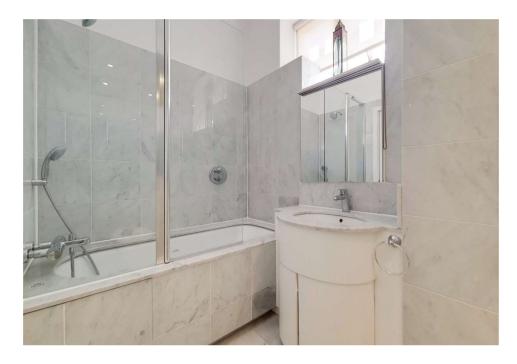

The apartment has two double bedrooms, a large reception room, a separate eat kitchen, and a family bathroom.

There is good ceiling height, a nice Edwardian feel and excellent light in the duel aspect drawing room. The building benefits from a passenger lift.

### THE DETAILS

- Leasehold 71 years 7 months
  - 2 Total Bedrooms
  - 1 Reception Room
    - 2 Bathrooms
  - Flat/Apartment
  - Upper Floor
  - · Resident Parking
  - · Good decoration
  - 698 Approx Sq Ft