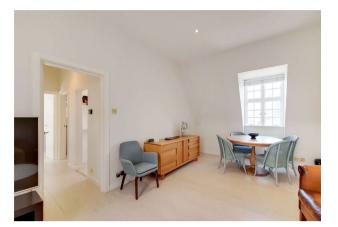

The apartment has two double bedrooms, a large reception room, a separate eat kitchen, and a family bathroom.

There is good ceiling height, a nice Edwardian feel and excellent light in the duel aspect drawing room. The building benefits from a passenger lift.