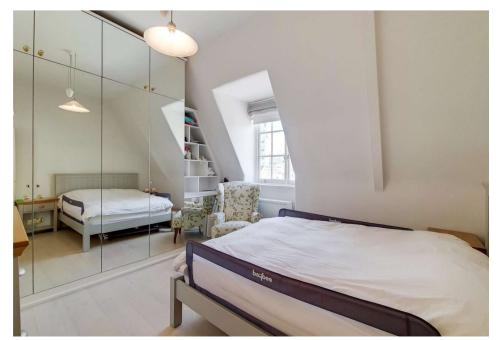

The apartment has two double bedrooms, a large reception room, a separate eat kitchen, and a family bathroom.

There is good ceiling height, a nice Edwardian feel and excellent light in the duel aspect drawing room. The building benefits from a passenger lift.