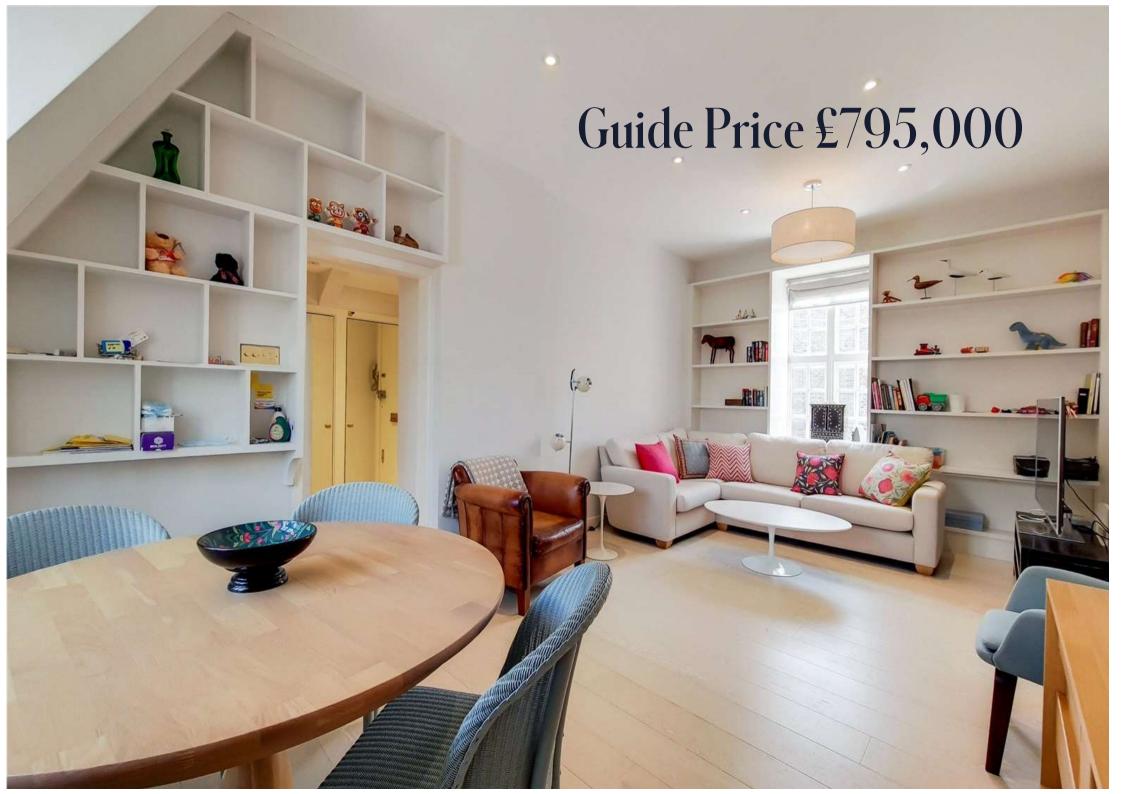

## The Property

MORTIMER STREET, MARYLEBONE, LONDON, W1W

Oliver Bernard are delighted to launch this top floor, two bedroom apartment with a lift.

This two bedroom, top floor mansion flat in a prime Fitzrovia location at the junction of Mortimer Street and Great Titchfield Street.

The apartment has two double bedrooms, a large reception room, a separate eat kitchen, and a family bathroom.

There is good ceiling height, a nice Edwardian feel and excellent light in the duel aspect drawing room. The building benefits from a passenger lift.

### THE DETAILS

- Leasehold 71 years 7 months
  - 2 Total Bedrooms
  - 1 Reception Room
    - 2 Bathrooms
  - Flat/Apartment
  - Upper Floor
  - · Resident Parking
  - · Good decoration
  - 698 Approx Sq Ft