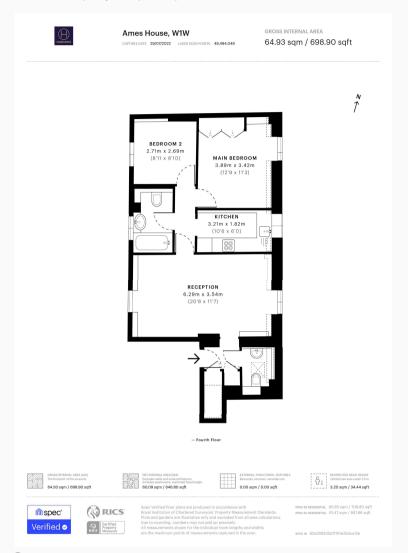

### THE DETAILS

- Leasehold 71 years 7 months
  - 2 Total Bedrooms
  - 1 Reception Room
    - 2 Bathrooms
  - Flat/Apartment
  - Upper Floor
  - · Resident Parking
  - · Good decoration
  - 698 Approx Sq Ft

## MORTIMER STREET, MARYLEBONE, LONDON, W1W

4 OLIVER BERNARD

Not to scale, for guidance only and must not be relied upon as a statement of fact. All measurements and areas are approximate only and have been prepared in accordance with the current edition of the RICS Code of Measuring Practice.