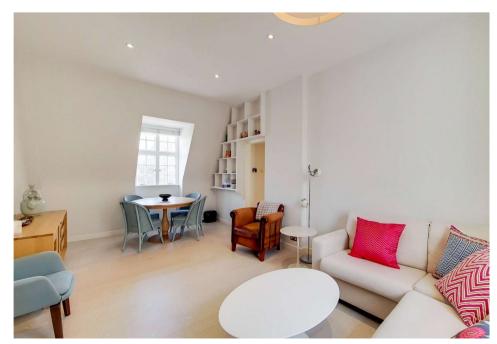

The apartment has two double bedrooms, a large reception room, a separate eat kitchen, and a family bathroom.

There is good ceiling height, a nice Edwardian feel and excellent light in the duel aspect drawing room. The building benefits from a passenger lift.